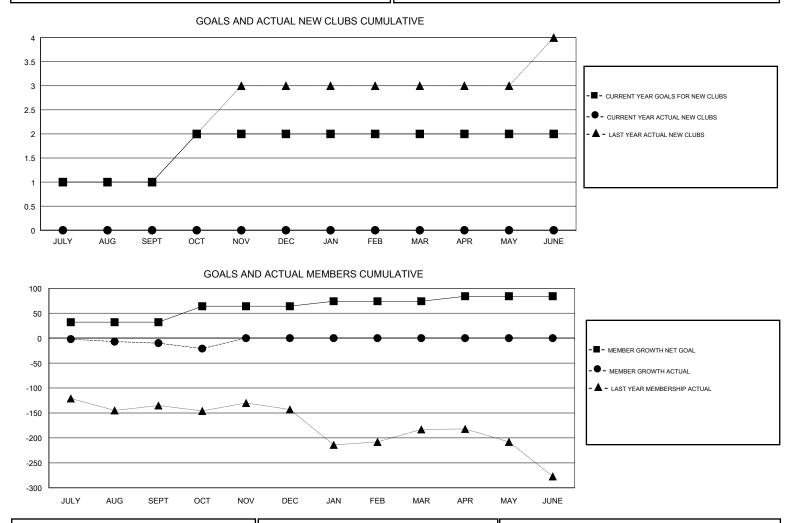

## Clubs Members RESULTS FOR 2018-2019 RESULTS FOR 2018-2019 NEW CLUB GOAL NEW CLUBS DROPPED CLUBS MEMBER GROWTH NET MEMBER GROWTH DROPPED QUARTER QUARTER GOAL ACTUAL MEMBERS ACTUAL (including transfers) 1 0 1 32 40 45 JULY/AUG/SEPT JULY/AUG/SEPT 1 0 0 32 18 26 OCT/NOV/DEC OCT/NOV/DEC 0 0 0 10 0 0 JAN/FEB/MAR JAN/FEB/MAR 0 0 0 10 0 0 APR/MAY/JUNE APR/MAY/JUNE